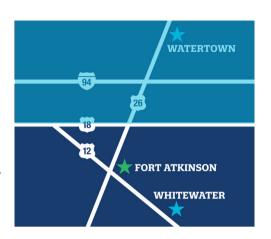

## Welcome to Rock River Community Clinic (RRCC)!

Whitewater Medical Clinic: 1461 W Main St Whitewater, WI 53190 (262) 472-6839 Hours: Monday/Tuesday 9am-6pm; Wednesday 9am-3pm; Thursday 8am-4pm; Friday 8am-4pm

Watertown Medical Clinic: 415 South 8th St Watertown, WI 53094 (920) 206-7797

Hours: Monday/Tuesday 9am-6pm; Wednesday 9am-3pm; Thursday 8am-4pm

**Fort Atkinson Dental Clinic**: 520 Handeyside Lane Fort Atkinson, WI 53538 (920) 563-4372 *Hours*: Monday through Thursday 8am-4pm

Patients must reside within the hospital's service area to receive financial assistance

| Watertown Regional<br>Medical Center |                |  |  |  |  |
|--------------------------------------|----------------|--|--|--|--|
| City                                 | Zip Code       |  |  |  |  |
| Watertown                            | 53094<br>53098 |  |  |  |  |
| Waterloo                             | 53594          |  |  |  |  |
| Lake Mills                           | 53551          |  |  |  |  |
| Johnson Creek                        | 53038          |  |  |  |  |
| Ixonia                               | 53036          |  |  |  |  |
| Reeseville                           | 53579          |  |  |  |  |

| Fort Memorial Hospital/<br>Fort Healthcare |          |  |  |  |  |
|--------------------------------------------|----------|--|--|--|--|
| City                                       | Zip Code |  |  |  |  |
| Fort Atkinson                              | 53538    |  |  |  |  |
| Jefferson                                  | 53549    |  |  |  |  |
| Cambridge                                  | 53523    |  |  |  |  |
| Palmyra                                    | 53156    |  |  |  |  |
| Helenville                                 | 53137    |  |  |  |  |
| Whitewater                                 | 53190    |  |  |  |  |